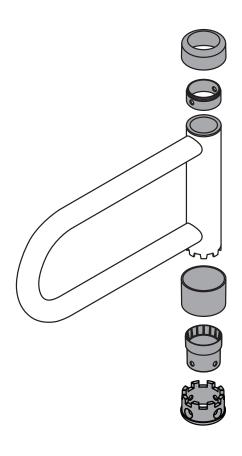

#### **Product Specification**

The uPole Pivot Bar is a high quality, commercial grade pivoting and locking horizontal bar that connects to the uPole (floor to ceiling safety pole). The horizontal bar can be lifted, pivoted and lowered to the next locking position around the uPole. In any of the 8 lowered position (every 45 degrees) the Pivot Bar can be used to support the user.

The product shall have a satin powder coat finish. The product shall have a weight capacity of 300 lbs/136 kg. The Pivot Bar Add On Kit shall be HealthCraft Products model UPOLE-BKIT-\_\_\_\_ (see table below for appropriate product code).

### **Key Features**

- Lift to Unlock/Release to Lock
- Locks every 45°
- Satin Powder Coat Finish