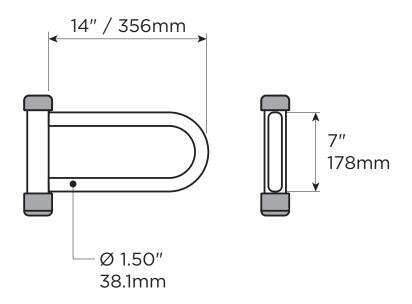

der coat finish. The product shall have a weight capacity of 300 lbs/136 kg. The Pivot Bar Add On Kit shall be HealthCraft Products model UPOLE-BKIT-\_\_\_\_ (see table below for appropriate product code).

Complies with ASTMF3186-17 - Standard Specification for Adult Portable Bed Rails and Related Products.



### **Key Features**

- Lift to Unlock/Release to Lock
- Locks every 45°
- Satin Powder Coat Finish

## **Specified Model**

| Model Weight Capacity |                  | Material |  |
|-----------------------|------------------|----------|--|
| UPOLE-BKIT-CW         | 300 lbs / 136 kg | Steel    |  |

Page 1 of 2 Issued: July 7, 2025 www.healthcraftproducts.com Toll-free: 1-888-619-9992

# **PivotBar**

Pivot Bar Add On Kit



## **Technical Data Sheet**

## **Product Dimensions**



## **Shipping Dimensions**

| Part          | Height (H)    | Width (W)   | Depth (D)       | Weight         |
|---------------|---------------|-------------|-----------------|----------------|
| UPOLE-BKIT-CW | 3.25" / 8.3cm | 9" / 22.9cm | 17.75" / 45.1cm | 4.2lbs / 1.9kg |



Page 2 of 2 Issued: July 7, 2025 www.healthcraftproducts.com Toll-free: 1-888-619-9992