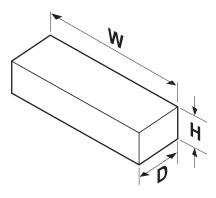

## Shipping Dimensions

| Model | Height (H)   | Width (W)      | Depth (D)   | Weight           |
|-------|--------------|----------------|-------------|------------------|
| TP    | 3.7" / 9.5cm | 14.8" / 37.5cm | 7.5" / 19cm | 1.15lbs / 0.52kg |