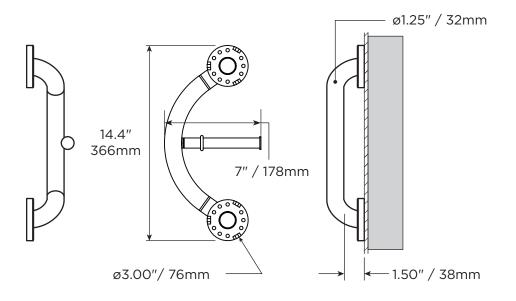

#### **Product Dimensions**

#### **Product Specification**

The product shall be a combination toilet paper holder and grab rail. The product shall have flange covers that conceal the mounting hardware. All components of the product shall be constructed of #304 stainless steel, suitable for use in wet environments. The grab rail portion of the product shall be 1.25" / 3.2cm in diameter. The product shall have a weight capacity of 500lbs / 227kg. Product shall comply with ADA Guidelines, specifying the structural strength of grab bars, tubs and shower seats. The grab rail shall be HealthCraft model PLUS-TP-\_\_\_\_ (see table below for appropriate product code).