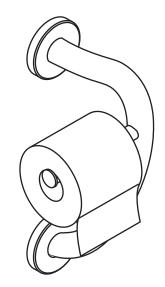

#### **Product Specification**

The product shall be a combination toilet paper holder and grab rail. The product shall have flange covers that conceal the mounting hardware. All components of the product shall be constructed of #304 stainless steel, suitable for use in wet environments. The grab rail portion of the product shall be 1.25" / 3.2cm in diameter. The product shall have a weight capacity of 500lbs / 227kg. Product shall comply with ADA Guidelines, specifying the structural strength of grab bars, tubs and shower seats. The grab rail shall be HealthCraft model PLUS-TP-\_\_\_\_ (see table below for appropriate product code).

#### **Key Features**

- 2-in-1 Bathroom Accessory with with Integrated Support
- Solid Construction and Mounting
- Suitable For Use in a Wet Environment
- 500lbs / 227kg Weight Capacity