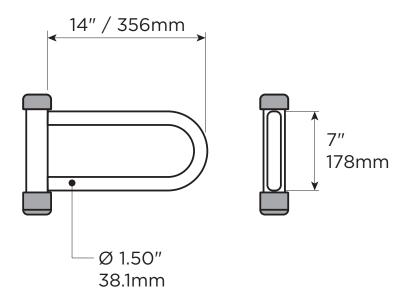

nti-microbial gloss powder coat finish. The product shall have a weight capacity of 300 lbs/136 kg. The Pivot Bar Add On Kit shall be HealthCraft Products model UPOLE-BKIT-\_\_\_\_ (see table below for appropriate product code).

Complies with ASTMF3186-17 - Standard Specification for Adult Portable Bed Rails and Related Products.



## **Key Features**

- Lift to Unlock/Release to Lock
- Locks ever 45°
- Anti-Microbial Powder Coat Finish

## **Specified Model**

| Model         | Weight Capacity  | Material |
|---------------|------------------|----------|
| UPOLE-BKIT-CW | 300 lbs / 136 kg | Steel    |

Page 1 of 2 Issued: June 25, 2025 www.healthcraftproducts.com Toll-free: 1-888-619-9992

# **PivotBar**

Pivot Bar Add On Kit



## **Technical Data Sheet**

#### **Product Dimensions**



## **Shipping Dimensions**

| Part          | Height (H)    | Width (W)   | Depth (D)       | Weight         |
|---------------|---------------|-------------|-----------------|----------------|
| UPOLE-BKIT-CW | 3.25" / 8.3cm | 9" / 22.9cm | 17.75" / 45.1cm | 4.2lbs / 1.9kg |



Page 2 of 2 Issued: June 25, 2025