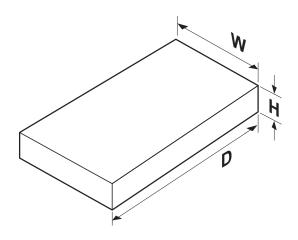

## **Shipping Dimensions**

| Part          | Height (H)    | Width (W)   | Depth (D)       | Weight         |
|---------------|---------------|-------------|-----------------|----------------|
| UPOLE-BKIT-CW | 3.25" / 8.3cm | 9" / 22.9cm | 17.75" / 45.1cm | 4.2lbs / 1.9kg |