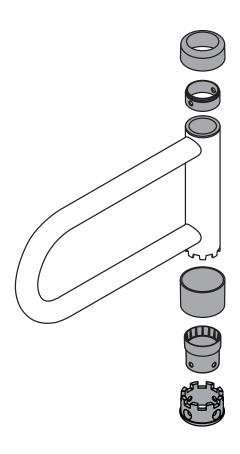

#### **Product Specification**

The uPole Pivot Bar is a high quality, commercial grade pivoting and locking horizontal bar that connects to the uPole (floor to ceiling safety pole). The horizontal bar can be lifted, pivoted and lowered to the next locking position around the uPole. In any of the 8 lowered position (every 45 degrees) the Pivot Bar can be used to support the user.

The product shall have an anti-microbial gloss powder coat finish. The product shall have a weight capacity of 300 lbs/136 kg. The Pivot Bar Add On Kit shall be HealthCraft Products model UPOLE-BKIT-\_\_\_\_ (see table below for appropriate product code).

## **Key Features**

- Lift to Unlock/Release to Lock
- Locks ever 45°
- Anti-Microbial Powder Coat Finish